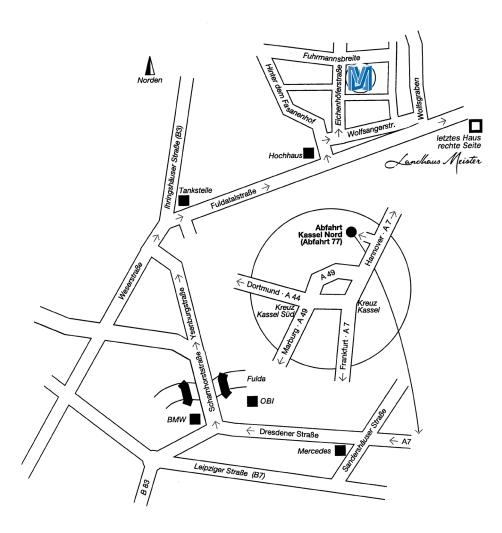

## By car

Take the A7 motorway and exit at Kassel North (exit 77). Head toward Kassel on the Dresdner Road (L3237) and turn right on the Scharnhorst Road (B7/B58). Follow the road and turn right on the Weser Road (B3). Keep to your right and go into the Fuldatal Road (L3235). At the tram stop 'Am Fasanenhof', please turn left.

## By public transportation

Take the train to the railway station Kassel-Wilhelmshöhe. From there by taxi or by public transport (tram 1, 3, 4 or 7 direction Kassel City Hall - then switch to tram 6 direction Wolfsanger) to Kassel-Wolfsanger. Get off at the tram stop 'Am Fasanenhof' (tram 6).